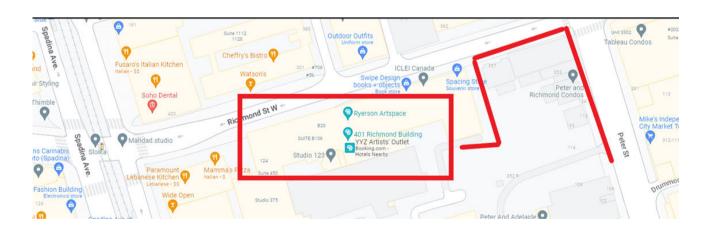

## **Directions**

Eva's Central Administration office is located at 401 Richmond St W in suite 245. There is a parking lot for ease of drop-off.

Richmond Street West runs one way westward. Peter Street runs north and south. Spadina Avenue runs north and south.

Adelaide (not shown on map) runs one way eastward and is south of Richmond Street West.

The parking lot for 401 Richmond Street is located behind the building and accessible via Richmond St West by turning left into the laneway indicated by following the red line. This will be the first laneway immediately passing Peter Street.

Map is facing situated North.

Suite 245, 401 Richmond St West

Toronto, ON M5V 3A8

Gift-in-kind contact number: 437-223-1072